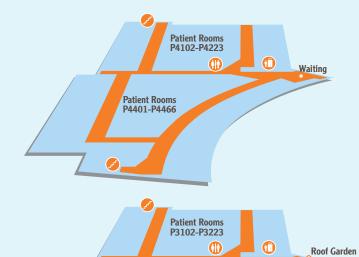

| Destinations                            | Floor |
|-----------------------------------------|-------|
| Administrative Offices                  | 5     |
| ① Tree House Café                       | 1     |
| Child & Family Resource Center          | 1     |
| Children's Courtyard Garden             | 1     |
| Conference Room 1 (P1106)               | 1     |
| Conference Room 2 (P1100)               | 1     |
| <b>1</b> Information                    | 1     |
| Investigational Drug Services           | G     |
| Meditation Space                        | 1     |
| <b>6</b> Mother's Lounge                | 3     |
| Outpatient Services                     |       |
| Hematology/Oncology & Infusion Services | 1     |
| Patient Rooms P3102-P3466               | 3     |
| Patient Rooms P4102-P4466               | 4     |
| Pediatric Radiology                     | G     |
| Pediatric Surgical Services             | 2     |
| Safety Center                           | 1     |

## Children's Hospital Building Directory

Penn State Milton S. Hershey Medical Center CAMPUS AREA MAP

Patient Rooms P3401-P3466

Floor 3

Floor 2

Waiting

Floor 4

**Ground Floor** 