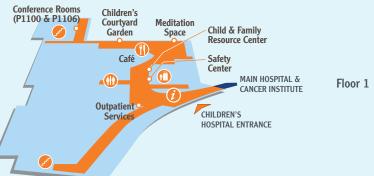

| Destinations                            | Floor |
|-----------------------------------------|-------|
| Administrative Offices                  | 5     |
| ① Tree House Café                       | 1     |
| Child & Family Resource Center          | 1     |
| Children's Courtyard Garden             | 1     |
| Conference Room 1 (P1106)               | 1     |
| Conference Room 2 (P1100)               | 1     |
| <b>1</b> Information                    | 1     |
| Investigational Drug Services           | G     |
| Meditation Space                        | 1     |
| <b>6</b> Mother's Lounge                | 3     |
| Outpatient Services                     |       |
| Hematology/Oncology & Infusion Services | 1     |
| Patient Rooms P3102-P3466               | 3     |
| Patient Rooms P4102-P4466               | 4     |
| Pediatric Radiology                     | G     |
| Pediatric Surgical Services             | 2     |
| Safety Center                           | 1     |

## Children's Hospital Building Directory

Penn State Milton S. Hershey Medical Center CAMPUS AREA MAP

Patient Rooms P3401-P3466

Floor 3

Floor 2

Waiting

Floor 4

**Ground Floor** 