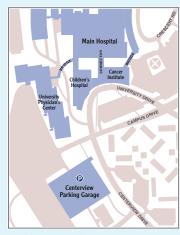

e Center          | 1     |
| Children's Courtyard Garden             | 1     |
| Conference Room 1 (P1106)               | 1     |
| Conference Room 2 (P1100)               | 1     |
| <b>1</b> Information                    | 1     |
| Investigational Drug Services           | G     |
| Meditation Space                        | 1     |
| <b>6</b> Mother's Lounge                | 3     |
| Outpatient Services                     |       |
| Hematology/Oncology & Infusion Services | 1     |
| Patient Rooms P3102-P3466               | 3     |
| Patient Rooms P4102-P4466               | 4     |
| Pediatric Radiology                     | G     |
| Pediatric Surgical Services             | 2     |
| Safety Center                           | 1     |

## Children's Hospital Building Directory



Penn State Milton S. Hershey Medical Center CAMPUS AREA MAP



Patient Rooms P3401-P3466

Floor 3

Floor 2

Waiting

Floor 4























**Ground Floor** 

## Penn State Milton S. Hershey Medical Center CAMPUS MAP