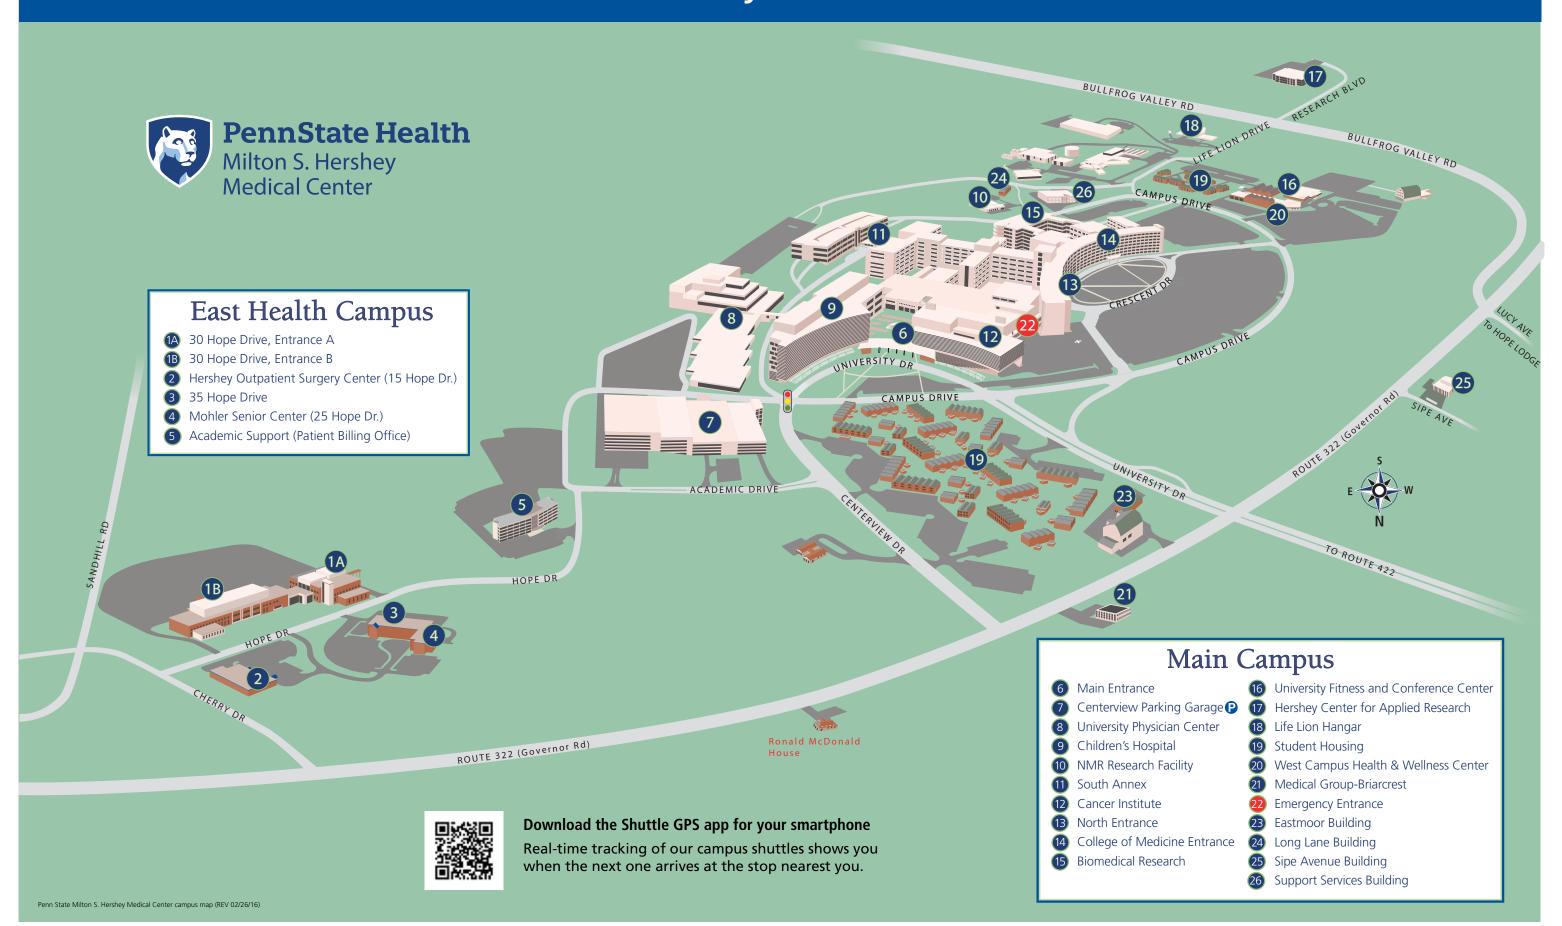

1     |
| Investigational Drug Services           | G     |
| Meditation Space                        | 1     |
| <b>6</b> Mother's Lounge                | 3     |
| Outpatient Services                     |       |
| Hematology/Oncology & Infusion Services | 1     |
| Patient Rooms P3102-P3466               | 3     |
| Patient Rooms P4102-P4466               | 4     |
| Pediatric Radiology                     | G     |
| Pediatric Surgical Services             | 2     |
| Safety Center                           | 1     |

## Children's Hospital Building Directory



Penn State Milton S. Hershey Medical Center CAMPUS AREA MAP



Patient Rooms P3401-P3466

Floor 3

Floor 2

Waiting

Floor 4























**Ground Floor** 

## Penn State Milton S. Hershey Medical Center CAMPUS MAP